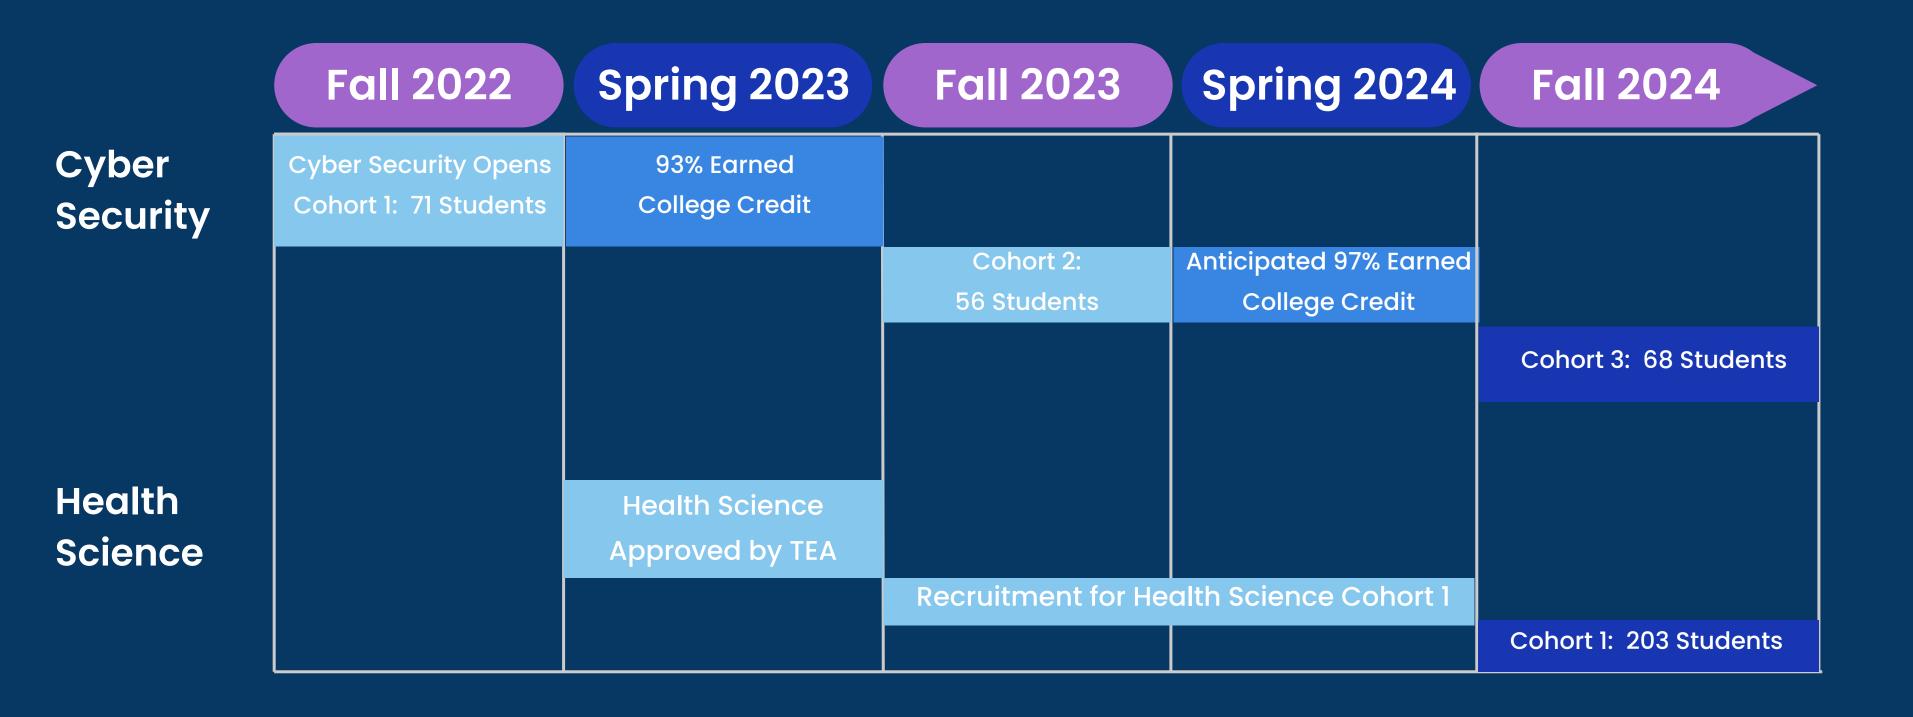

## **College Credit Hours Earned**

| Cyber Security P-TECH<br>HTTPEEHBR WITH<br>HTTPEEHBR WITH<br>HTTPEEH |           |             |           |                     |
|----------------------------------------------------------------------------------------------------------------------------------------------------------------------------------------------------------------------------------------------------------------------------------------------------------------------------------------------------------------------------------------------------------------------------------------------------------------------------------------------------------------------------------------------------------------------------------------------------------------------------------------------------------------------------------------------------------------------------------------------------------------------------------------------------------------------------------------------------------------------------------------------------------------------------------------------------------------------------------------------------------------------------------------------------------------------------------------------------------------------------------------------------------------------------------------------------------------------------------------------------------------------------------------------------------------------------------------------------------------------------------------------------------------------------------------------------------------------------------------------------------------------------------------------------------------------------------------------------------------------------------------------------------------------------------------------------------------------------------------------------------------------------------------------------------------------------------------------------------------------------------------------------------------------------------------------------------------------------------------------------------------------------------------------------------------------------------------------------------------------------------------------------------------------------------------------------------------------------------------------------------------------------------------------------------------------------------------------------------------------------------------------|-----------|-------------|-----------|---------------------|
|                                                                                                                                                                                                                                                                                                                                                                                                                                                                                                                                                                                                                                                                                                                                                                                                                                                                                                                                                                                                                                                                                                                                                                                                                                                                                                                                                                                                                                                                                                                                                                                                                                                                                                                                                                                                                                                                                                                                                                                                                                                                                                                                                                                                                                                                                                                                                                                              | Fall 2022 | Spring 2023 | Fall 2023 | Spring 2024         |
| Total Enrolled in<br>Dual Credit                                                                                                                                                                                                                                                                                                                                                                                                                                                                                                                                                                                                                                                                                                                                                                                                                                                                                                                                                                                                                                                                                                                                                                                                                                                                                                                                                                                                                                                                                                                                                                                                                                                                                                                                                                                                                                                                                                                                                                                                                                                                                                                                                                                                                                                                                                                                                             | 71        | 70          | 122       | 118                 |
| Credit Hours<br>Earned                                                                                                                                                                                                                                                                                                                                                                                                                                                                                                                                                                                                                                                                                                                                                                                                                                                                                                                                                                                                                                                                                                                                                                                                                                                                                                                                                                                                                                                                                                                                                                                                                                                                                                                                                                                                                                                                                                                                                                                                                                                                                                                                                                                                                                                                                                                                                                       | 198       | 201         | 559       | Anticipated:<br>558 |

1,516 Credit Hours Earned

Cost Savings: **\$459,348** 